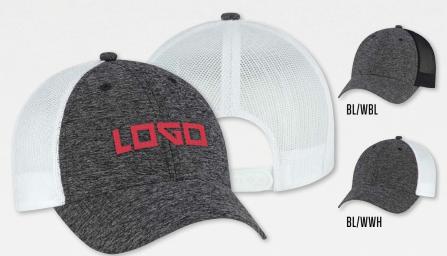

## 5K867M

#### Polycotton / Polyester Marl

6 Panel Constructed Full-Fit Buckram laminated front panels with Pro-Stitch Pre-curved peak with 8 rows of stitching Self cloth/elastic back strap with tuck-in end and velcro closure