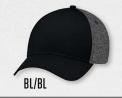

## 5K867M

#### Polycotton / Polyester Marl

6 Panel Constructed Full-Fit Buckram laminated front panels with Pro-Stitch Pre-curved peak with 8 rows of stitching Self cloth/elastic back strap with tuck-in end and velcro closure