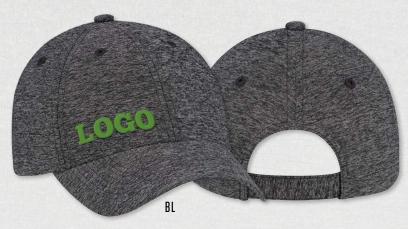

# 5J630M

\$1770 (A)
INCLUDES
YOUR LOGO\*

#### **Polyester Marl**

6 Panel Constructed Full-Fit Buckram laminated front panels with Pro-Stitch Pre-curved peak with 8 rows of stitching Self cloth/elastic back strap with tuck-in end and velcro closure